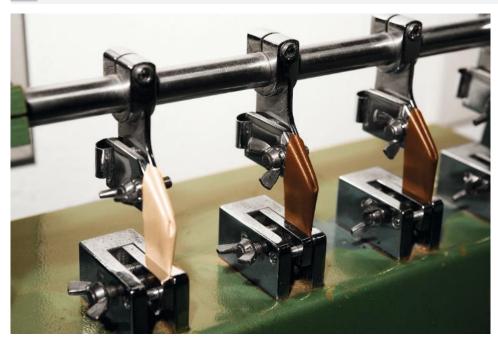

### 4. Bespoke straps

#### Bespoke straps

- 1 Morellato has always produced one-off bespoke straps based on the suggestions of the end consumer or on the requests of retailers
- 2 Original straps can be copied with plastic or metallic components from the original strap recovered and reused
- 3 Morellato solves the problem of original straps out of production and the need for sizes that are non-standard
- Wide range of leathers and raw materials, plus short delivery time
- 5 "Made in Italy" finished product