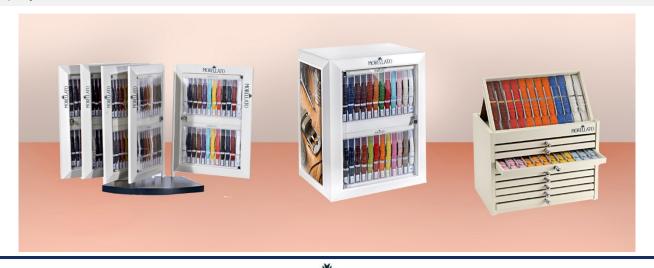

### Sales system & Displays

- The displays are designed and produced internally, to ensure the maximum efficiency in terms of stock, visibility of the brand and fast sell out process
- Thanks to our wide experience developed in the retail market all over the world, Morellato offers a complete range of sales systems in order to 1-reduce significantly the time of sale 2-ensure a high rotation of the straps 3-grant a higher profitability for the shops
- Wide assortment of displays to facilitate the stock management of all the retailers: assistance centers, watchmakers, traditional stores and chains located in shopping centres.

  Diversified displays to be adapted to the available space in each store: Morellato can develop its display both in wide and small spaces, with standing or wall solutions, for the counter or for the shop window
- Possibility of customizing the displays with materials and colours to be matched with the store or to develop display ad hoc for the customer or retail channel
- 5 All the displays are available in stock