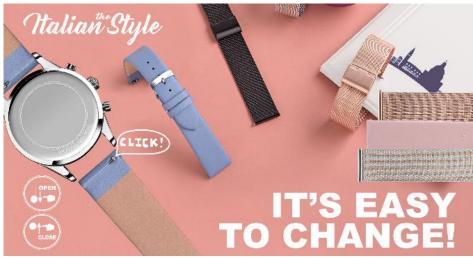

#### Collections

- **Rubber** Straps made not only in rubber, but also natural rubber and silicon to offer also in this segment high quality and resistant straps. All the models are tested to sustain up to almost 16.000 cyclical flexions.
- Easy Click offers a complete range of models provided with a quick release system that makes strap replacement quick and easy, for the retailers but also for the end consumers, so that straps can be changed without specific tools.
- **Green Collection** another exclusive and successful range. Models of high quality and resistance, made with vegan friendly materials, whose production has a lower impact on the environment than the leather.
- **Eco-friendly** newest amongst the Morellato ranges, offers straps made of leathers and materials that are 100% recycled. A collection that meets the growing demand of eco-friendly products also in this sector.
- **Metal** also in this segment Morellato is committed to ensure not only the standard assortment of metal straps, but also of models that follow the current trends (like the Milanese mesh bands).